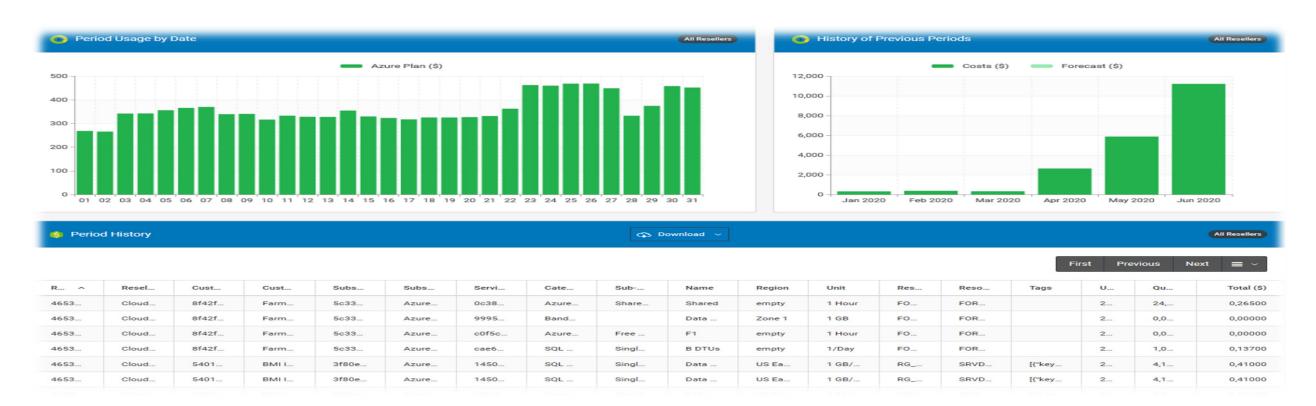

# Consumption Management

Exclusive Azure Consumption Dashboard

#### **CLOUD SOLV & ANALYTICS**

- Online Visualization of Azure consumption
- Consumption alerts by subscription and Azure services
- Billing information
- Consumption reports
- Optimization and Recommendations
  - Security
  - Availability
  - Consumption
  - Cost