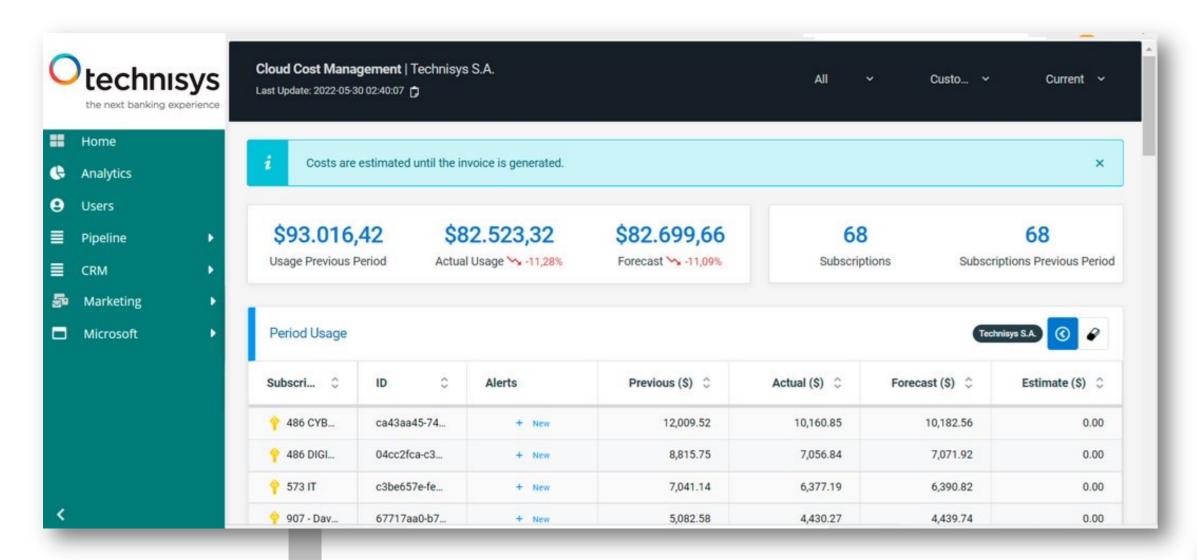

# Consumption Management

Exclusive Azure Consumption Dashboard

#### **CLOUD SOLV & ANALYTICS**

- Online Visualization of Azure consumption
- Consumption alerts by subscription and Azure services
- Billing information
- Consumption reports
- Optimization and Recommendations
  - Security
  - Availability
  - Consumption
  - Cost