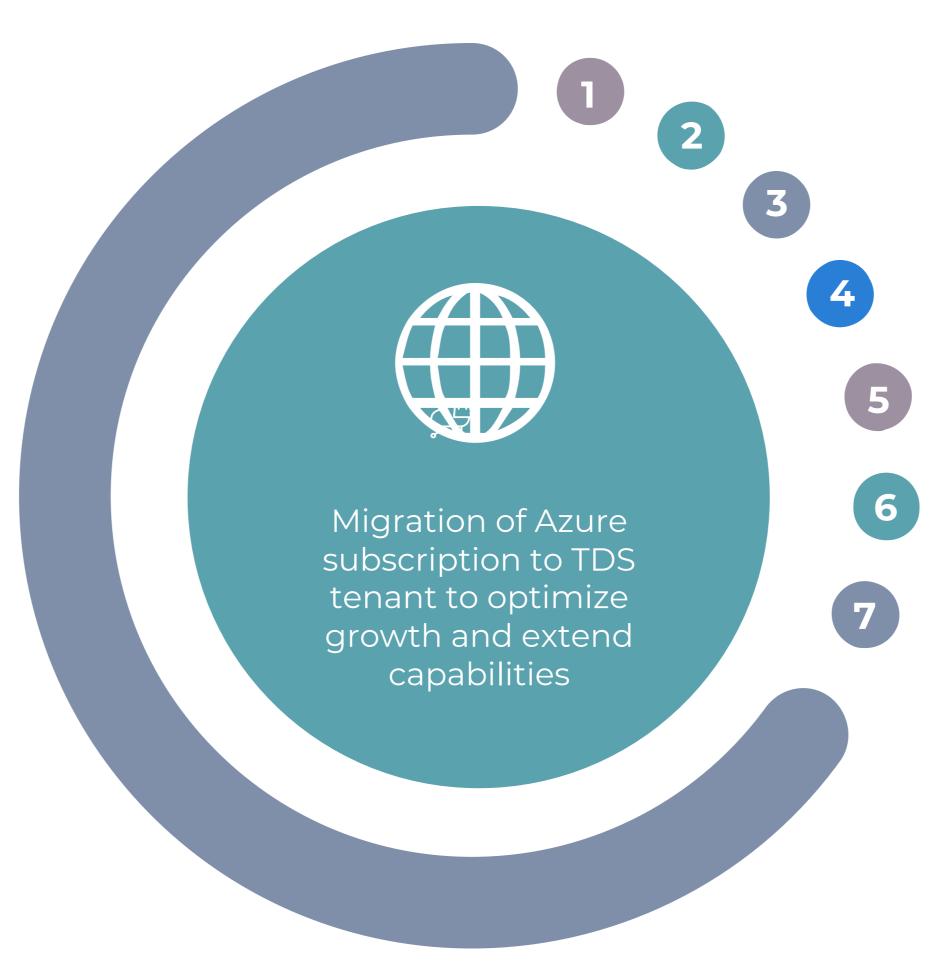

# **Azure Consumption**

ISV Commitment = ISV Cost Savings

TD SYNNEX ISV Marketplace

2

Microsoft Azure Marketplace

3

Help Build Offers

4

Expand Your Portfolio

5

ISV Dedicated Events

6

Enablement Funds

7

Cost Savings

Start your Journey by migrating your solution to the Azure TD SYNNEX tenant to optimize growth & extend capabilities. Save costs and get permanent discounts, incentives and promotions on your Azure consumption.