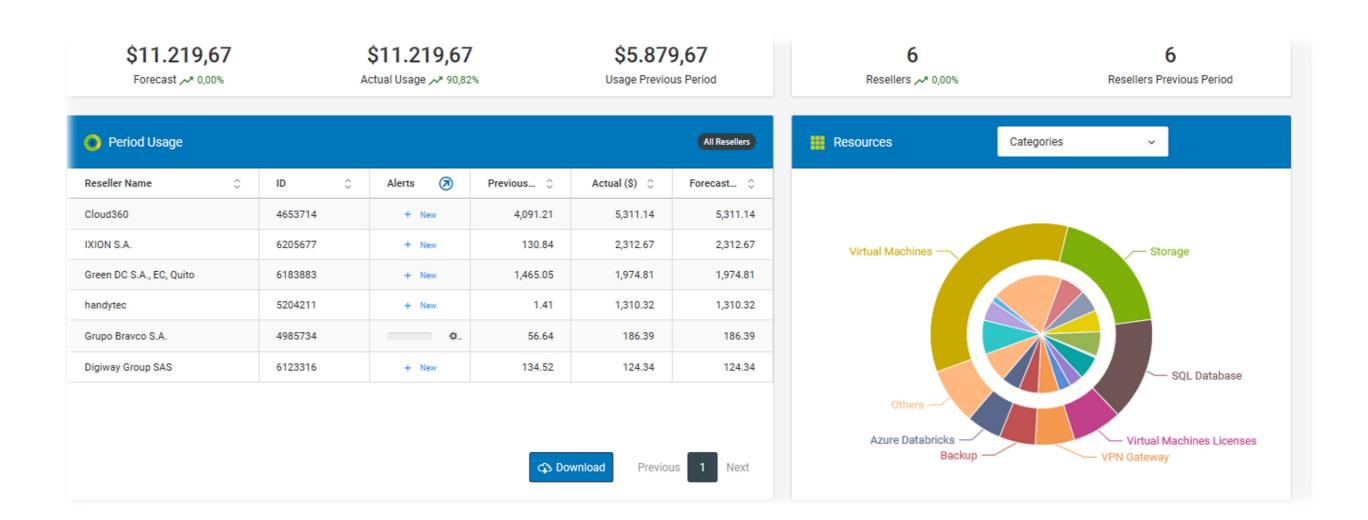

# Consumption Management

Exclusive Azure Consumption Dashboard

#### **CLOUD SOLV & ANALYTICS**

- Online Visualization of Azure consumption
- Consumption alerts by subscription and Azure services
- Billing information
- Consumption reports
- Optimization and Recommendations
  - Security
  - Availability
  - Consumption
  - Cost