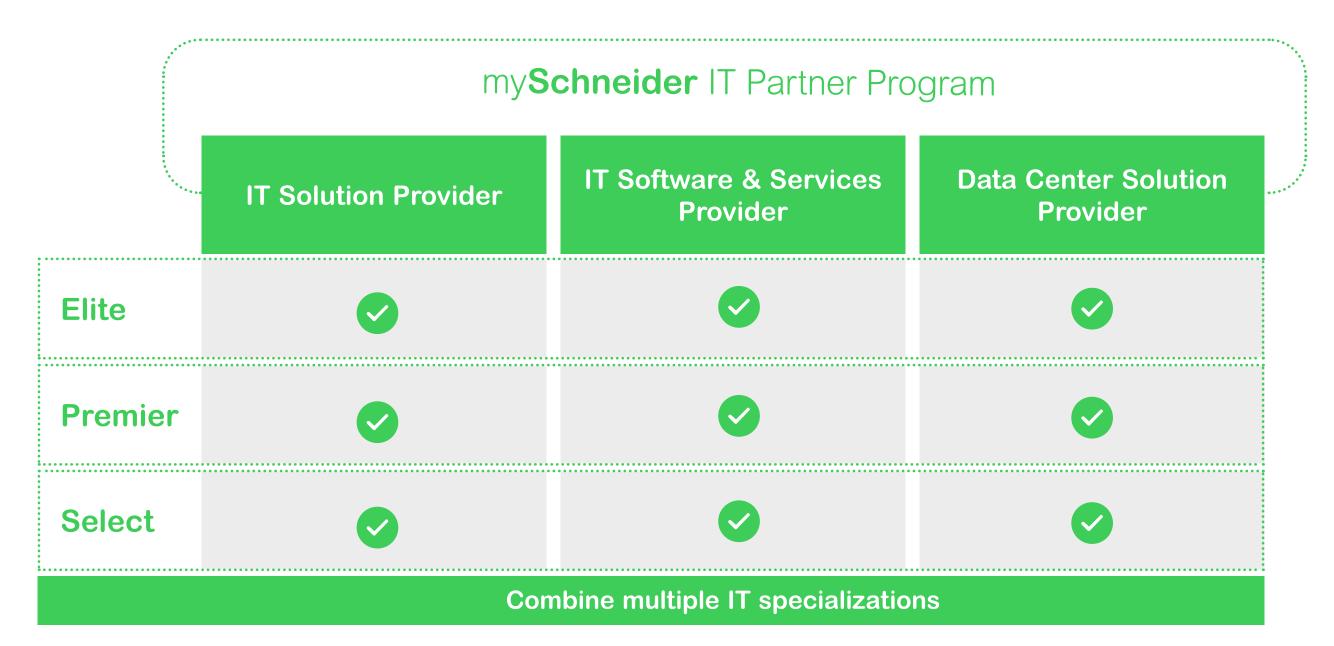

### Take your business to the next level

Grow your skills and unlock profitable revenue streams by expanding your operations across new and existing markets. The my**Schneider** IT Partner Program offers three certification levels for each specialization – Select, Premier, Elite – so you can progress gradually according to your business needs. Each level requires you to meet specific targets and unlocks access to additional benefits.

#### **Enables development of** diverse business models

Three-level, multiplespecialization structure recognizing unique business models with the flexibility to pursue diverse competencies.

**Simplifies and increases** transparency of requirements and benefits

A company-specific user experience with personalized status updates on requirements and certifications drives quick and efficient strategic decision making.

**Helps capture** 

Key enablers and roadmaps allow building expertise for new markets and staying effective and competitive in existing ones.

### new business opportunities

#### **Upholds channel-centric** practices

Maintaining our core promise and channel policy to increase partners' profitability and provide them with bestin-class support, enablement, and experience.

#### **Provides agility for** future growth

Aligning with industry-leading practices to boost business agility for future growth and changes in the channel.