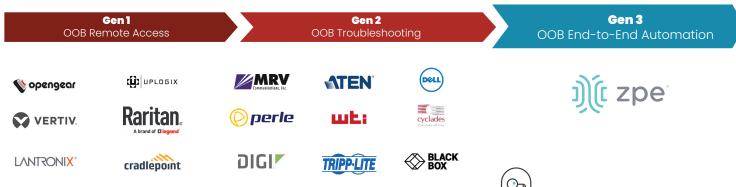

## Out with the old, in with the new.

Trade-in your legacy serial consoles and Trade-up to ZPE's Gen 3 Out-of-Band Solutions