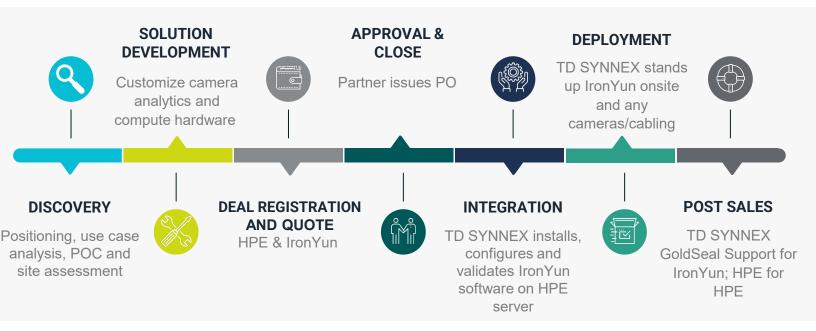

## **DISCOVERY TO DEPLOYMENT OVERVIEW**

The HPE IronYun Vision AI Platform is a comprehensive hardware and software solution that leverages advanced AI to create intelligent video. As your solutions aggregator, TD SYNNEX absorbs complexity and empowers our partners to scale their businesses and deliver value across the digital enterprise.

Our process from Discovery to Deployment offers an easy-to-sell solution allowing businesses to leverage the power of video across all aspects of business from physical security to the most complex business use cases, leaving the difficulty of development and integration to the experts at TD SYNNEX.