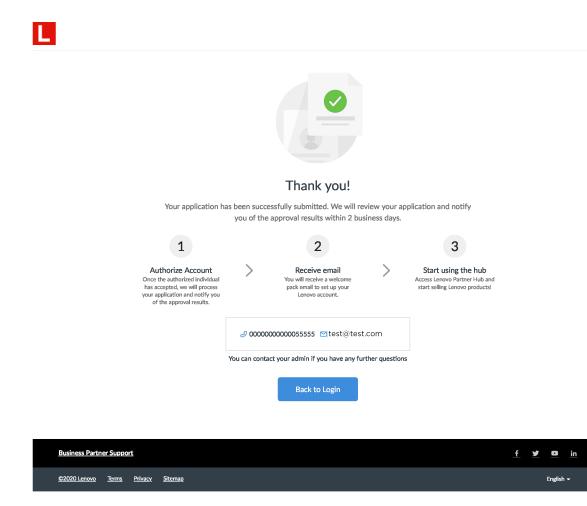

#### Approval & Welcome Kit

- Once the registration application is submitted successfully, it will be reviewed by Lenovo
- You will be notified of the approval results through email within two business days
- If you are the first person to register your organization, you will be assigned the role of an Admin. As an Admin, you will be able to invite your colleagues and assign appropriate user roles on the portal.
- Once the registration application is approved, you will receive a welcome package e-mail with your login credentials

f y 🛛 in

- 12. Review and confirm the information you have provided; you can edit the information as required
- 13. Once confirmed **Submit** your registration
- Your Partner Admin will assign the relevant Persona
- Once the Partner Admin has approved your registration, you will receive the "Welcome Email"