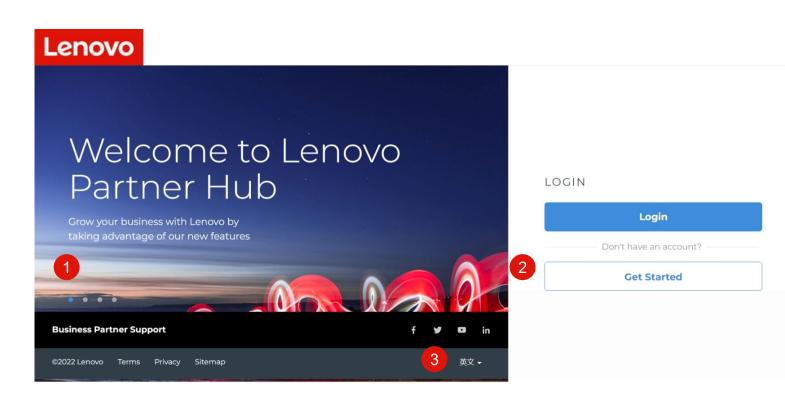

#### **Initiate the Registration Process**

Access the Lenovo Partner Hub: www.lenovopatnerhub.com

- 1. Rolling banners outlining key features and benefits of the new partner portal Lenovo Partner Hub
- 2. For users whose organization is not registered with Lenovo, Click the **Get started** button to initiate registration process
- 3. The login page is a public page. Users will always view this page in English by default. Users can change language of login page by selecting preferred language in the footer

## **Initiate the Registration Process**

This registration landing page will guide you to initiate your registration process. Follow the below steps to start your registration.

What you get from our Partner Portal!