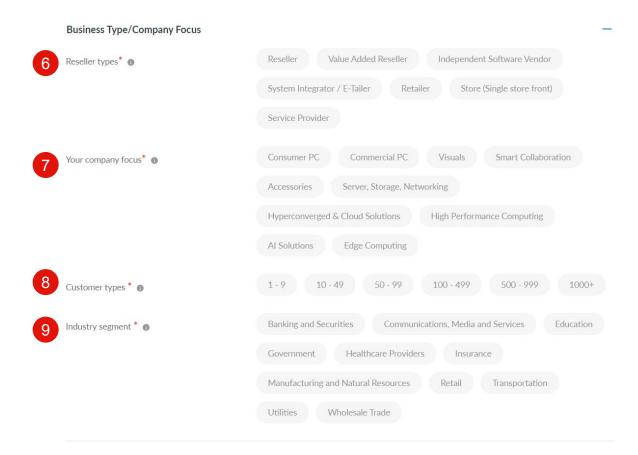

## Show + / hide – options are available for Additional Information sections

- 6. Reseller types
- 7. Your company focus pick your primary Product focus
- 8. Customer types Pick the sizes of your customers
- 9. Industry segment Pick your primary customer segments

Show + / hide – options are available for Additional Information sections

- 10. Business Share %
  - Vendor list name is predefined.
  - The vendor list has an option as Other
  - DCG business % Other Partner can enter the name as comma separated list and a joint %
  - PCSD allow % of Other Partner can enter a joint % share in percent box.
- **11**. Selling Method list is predefined.