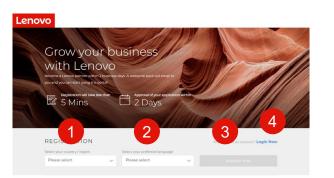

## **Initiate the Registration Process**

This registration landing page will guide you to initiate your registration process. Follow the below steps to start your registration.

What you get from our Partner Portal!

- Select your country from the dropdown menu
- 2. Select your preferred language. Once you have selected the preferred language, it will be saved in your profile. You will see the portal in this preferred language after login.
- 3. Click **Register Now** to initiate the registration process
- 4. Or click **Login Now** if you already have an account

#### **Great New Features**

 The newly redesigned registration process will take you less than five minutes to complete. You can expect to hear back from Lenovo within two business days