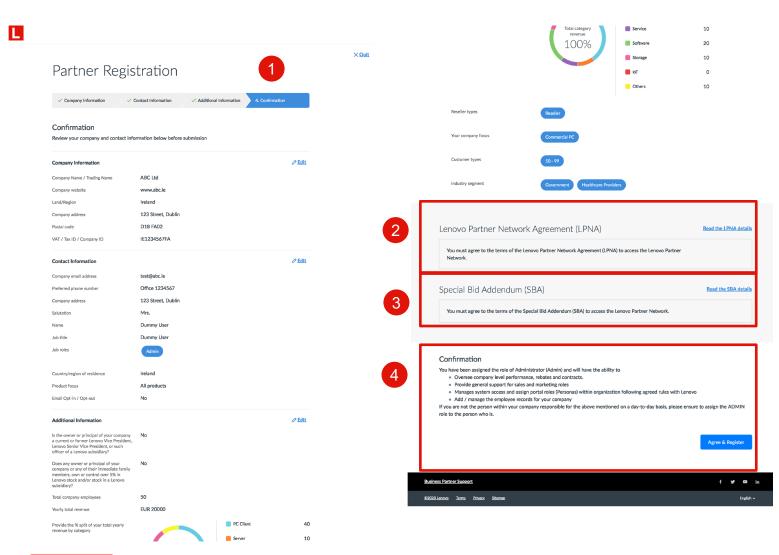

## Partner Registration: Step 4: Review and confirm (Authorized)

As the last step, review and confirm the information you have provided, you can edit the information as required

- 1. Review and confirm the information you have provided; you can edit the information as required
- 2. Review the details of Special Bid Addendum Agreement (SBA)
- 3. Review the details of Lenovo Partner Network Agreement (LPNA)
- 4. Confirm details with Agree & Register

## Partner Registration: Step 4: Review and confirm (Authorized)

#### Approval & Welcome Kit

- Once the registration application is submitted successfully, it will be reviewed by Lenovo
- You will be notified of the approval results through email within two business days
- If you are the first person to register your organization, you will be assigned the role of an Admin. As an Admin, you will be able to invite your colleagues and assign appropriate user roles on the portal.
- Once the registration application is approved, you will receive a welcome package e-mail with your login credentials