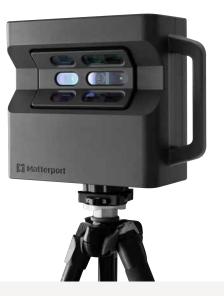

## Capture it all with Pro3.

This powerful LiDAR camera brings any space into the virtual world with the newest, most advanced technology on the market.

**Best for** 

Most indoor spaces—including real estate leasing, marketing and sales.

Indoor or outdoor spaces of all sizes—including advanced technical projects requiring highest accuracy LiDAR and precision.

- Highest accuracy scans, down to ~20 mm, uses LiDAR
- Indoor and outdoor
- Great for all spaces, including extra large
- Faster at 20 seconds per scan
- Unlimited (interchangeable batteries, last 3 hours per charge)
- Great for 20 meters, up to 100 meters range