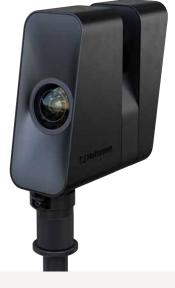

## Go professional with Pro2.

This landmark indoor camera offers quality, speed and value. Built to last all day with an 8 hour battery life.

## **Key Differences**

- Highly accurate scans, down to  $\sim$ 50 mm
- Best for indoor
- Large and small spaces
- Fast at 25 seconds per scan
- 8 hour battery life (built-in battery)
- 4.5 5 meters range