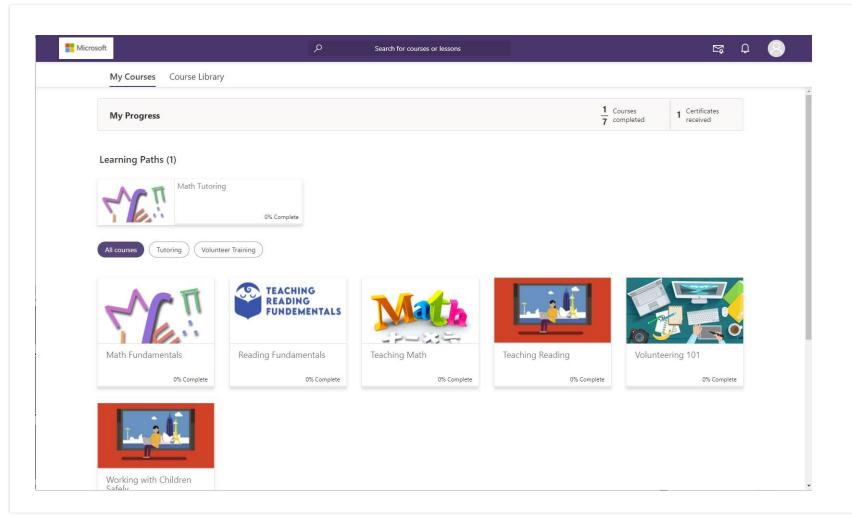

## **Community Training**

Deliver personalized training and education at scale to volunteers, staff, and program participants

### Volunteer managers can:

- Deliver personalized training at scale to volunteers, program participants, and other constituents
- Manage courses, users, and analytics in one place via the management portal
- Track learning process and measure outcomes with reports and dashboards

#### Volunteers can:

- Access training anytime, from their choice of device
- Take courses using low-bandwidth networks and even offline