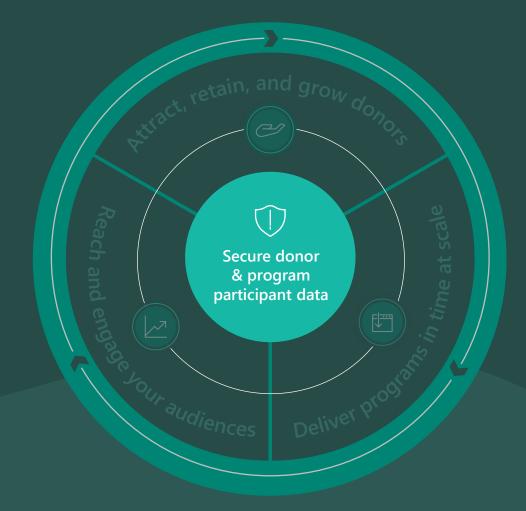

# Secure donor and program participant data

Protect sensitive data and build trust with supporters, program participants, and employees using integrated, best-inclass security tools.

Protect your nonprofit across all clouds and all platforms

Prevent, detect, and respond to attacks with a unified best of breed solution

Find and resolve critical threats faster