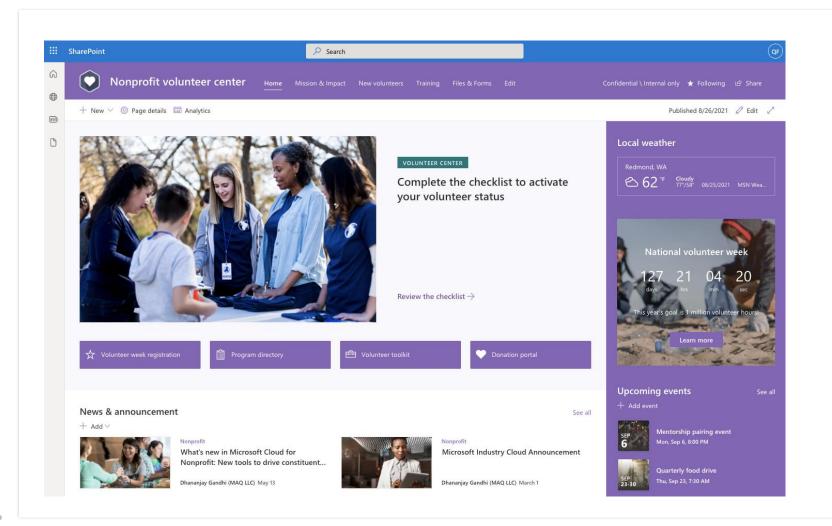

### Volunteer center

Save volunteer managers time and improve the onboarding process for volunteers by providing a central hub of key information

#### Volunteers can:

- Access key information and documents, including training and onboarding materials
- Learn more about the organization and its staff
- Stay up to date on the nonprofit's latest news and upcoming events