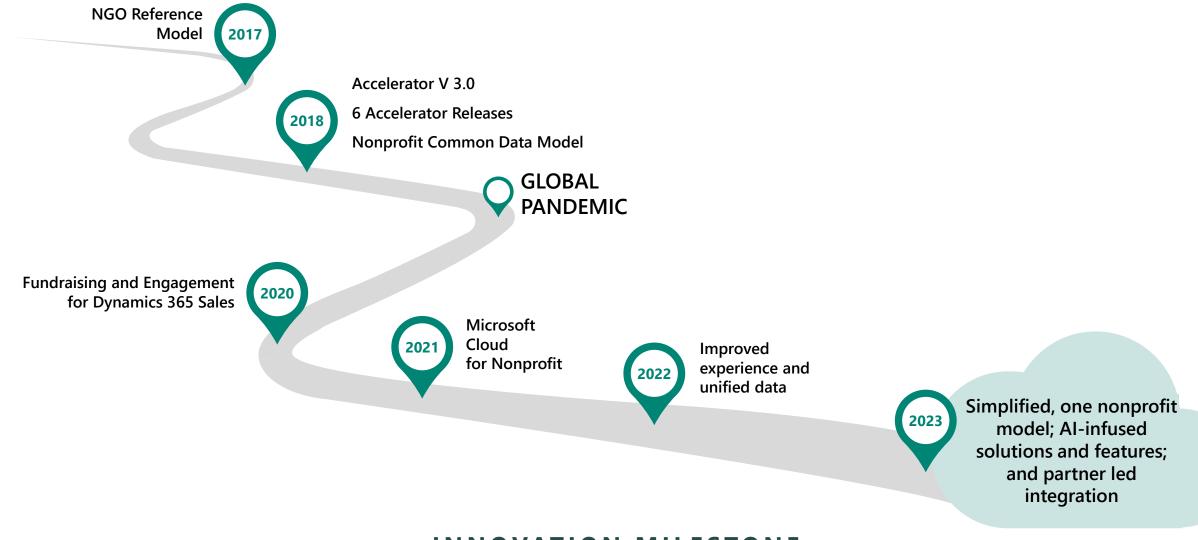

### **Microsoft Cloud for Nonprofit Journey**

For far too long, the promise of what technology could deliver to nonprofit organizations did not meet the reality.

#### **INNOVATION MILESTONE**

Microsoft is the only cloud provider with tools and platforms across productivity, insights, and collaboration

1<sup>st</sup> Party IP built **just** for nonprofits

1<sup>st</sup> Party technology platforms and services that are **customizable and built for integration** by ISVs, SIs and for customer-build solutions