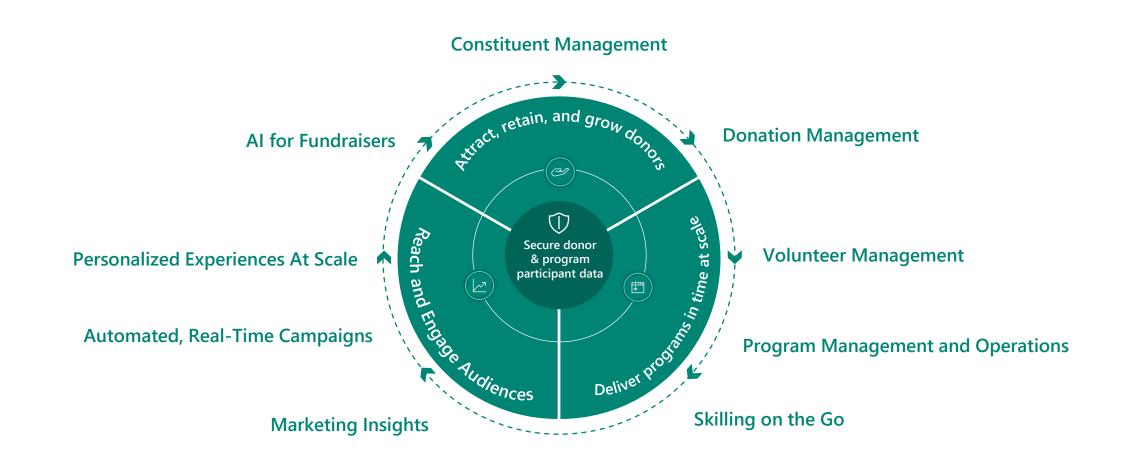

### **Microsoft Cloud for Nonprofit solutions**

| Attract, Retain, and Grow<br>Donors |                                         |                | Reach and Engage Audiences           |                              |                                         | Deliver Programs In Time At Scale |                         |                     |                      |                                    |                                |
|-------------------------------------|-----------------------------------------|----------------|--------------------------------------|------------------------------|-----------------------------------------|-----------------------------------|-------------------------|---------------------|----------------------|------------------------------------|--------------------------------|
| Fundraising<br>and<br>Engagement    | Fundraising<br>performance<br>dashboard | Viva<br>Sales  | Constituent<br>marketing<br>journeys | Dynamics<br>365<br>Marketing | Dynamics<br>365<br>Customer<br>Insights | Volunteer<br>Managemen<br>t       | Volunteer<br>Engagement | Volunteer<br>center | Manage<br>volunteers | Microsoft<br>Community<br>Training | Program<br>impact<br>dashboard |
| Dynamics 365                        | 4                                       | •              |                                      |                              | 9                                       |                                   |                         | s                   | цį                   | A                                  | 4                              |
| Sales<br>Azure App<br>Services      | PowerBl<br>Pro                          | Viva           | Dynamics<br>365<br>Marketing         | Dynamics<br>365<br>Marketing | Dynamics<br>365<br>Customer<br>Insights | Power<br>Apps                     | Power<br>Pages          | SharePoint          | Teams                | Azure                              | PowerBl<br>Pro                 |
| Dynamics<br>365                     | PowerBl                                 | Modern<br>Work | Dynamics 365                         |                              | Power                                   | <sup>•</sup> Apps                 | ps Modern Work          |                     | Azure                | PowerBl                            |                                |
|                                     | Nonprofit Common Data Model             |                |                                      |                              |                                         |                                   |                         |                     |                      |                                    |                                |

### **Constituent Management**

Attract, retain, and grow donor and supporter bases

### **AI for Fundraisers**

Empower fundraisers and increase productivity

### Donation & Award Management

Payment processing, fund accounting, and designation management

### Deliver programs in time at scale

Empower your staff and volunteers to deliver measurable and responsive programs based on community needs

### Reach and engage your audiences

Personalize interactions at scale with real-time, automated campaigns that reach donors, volunteers, and all your audiences across channels