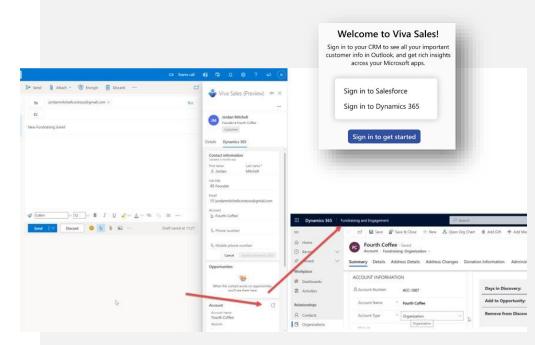

### Viva Sales Copilot

Empower fundraisers and increase productivity with AI

#### **Overview**

Reduce admin task time with AI

### Features:

- Al-generated email replies
- Al-generated notes and sentiment analysis (requires Teams Premium)
- Al-generated real-time insights
- Connected CRM data and capabilities

### Helps reduce:

- Data entry
- Time developing content/messaging
- Communication churn

#### Product:

- Free with Dynamic 365 Sales Enterprise
- Guidance for non-Dynamic customer