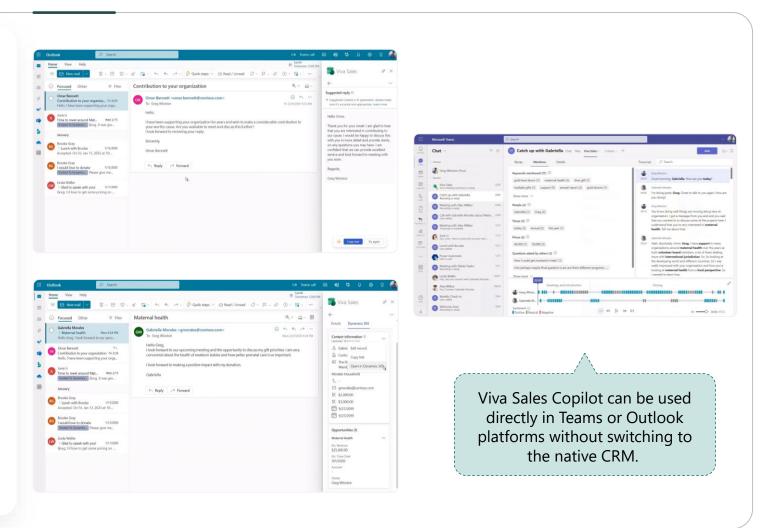

### Viva Sales Copilot

Empower fundraisers and increase productivity with AI

#### **Overview**

Reduce admin task time with AI

### Features:

- Al-generated email replies
- Al-generated notes and sentiment analysis (requires Teams Premium)
- Al-generated real-time insights
- Connected CRM data and capabilities

### Helps reduce:

- Data entry
- Time developing content/messaging
- Communication churn

#### Product:

- Free with Dynamic 365 Sales Enterprise
- Guidance for non-Dynamic customer