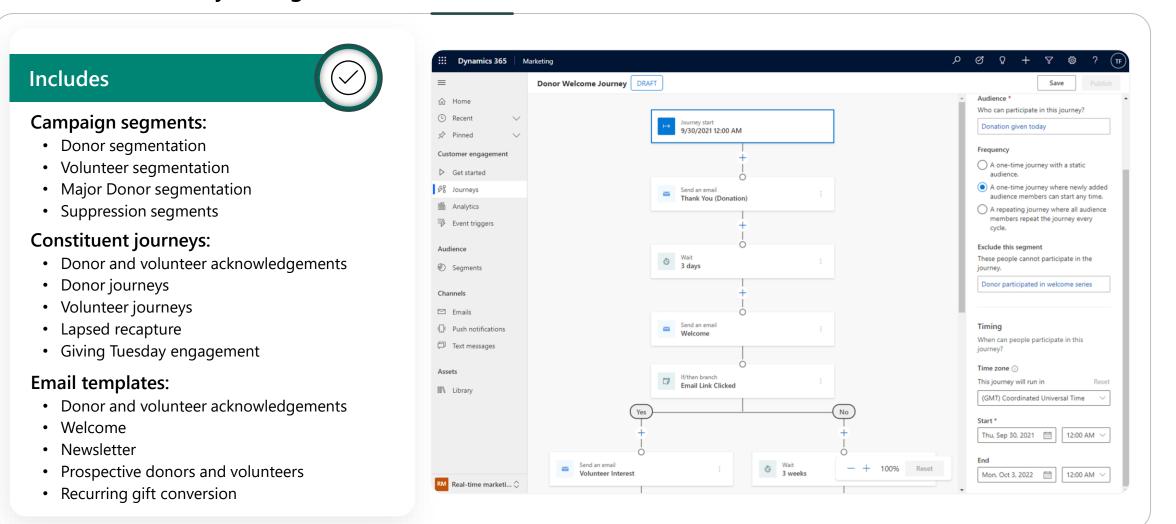

### Constituent marketing journeys (on D365 Marketing)

Enable nonprofit marketing teams to personalize their outreach to donors and volunteers based on their history and interactions with your organization

#### Nonprofit marketing

A collection of solutions intended to reach new and existing audiences through digital engagement. Allows for personalized donor interactions at scale with real-time, automated campaigns that reach donors, volunteers, and all your audiences across channels.