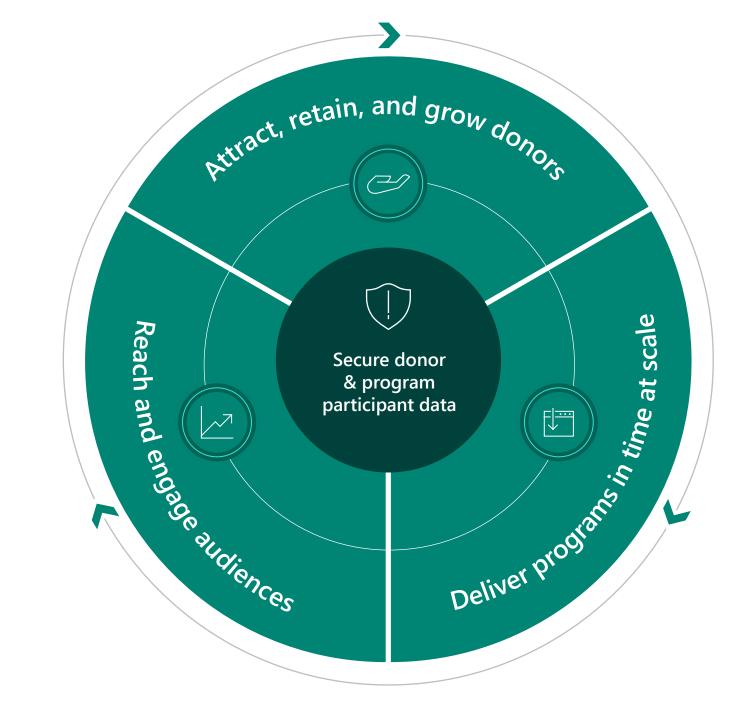

#### Secure donor & beneficiary data

## Attract, retain, and grow donors

Attract, retain, and grow your donor base with connected data, built-in donor engagement communications, holistic constituent profiles, and seamless reconciliation and reporting.

### Deliver programs in time at scale

Empower your staff and volunteers to deliver measurable and responsive programs based on community needs

### Reach and engage your audiences

Personalize interactions at scale with real-time, automated campaigns that reach donors, volunteers, and all your audiences across channels

# Secure donor and program participant data

Protect sensitive data and build trust with supporters, program participants, and employees using integrated, best-inclass security tools.

Protect your nonprofit across all clouds and all platforms