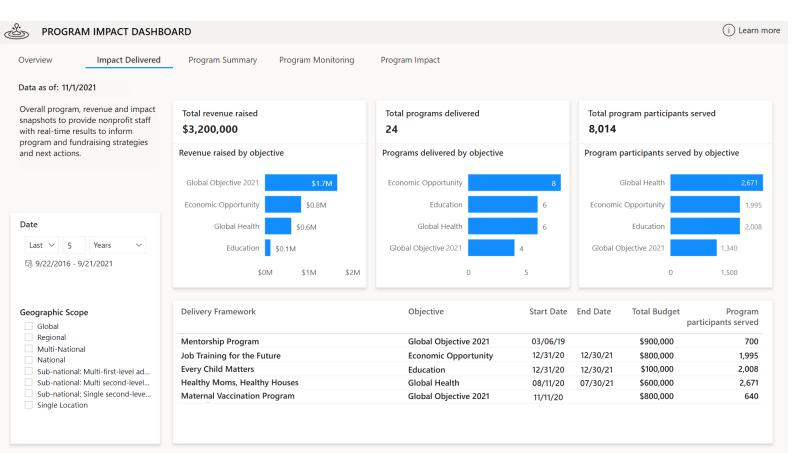

### **Program impact dashboard**

Understand the impact of funds raised, programs delivered, and outcomes achieved

### Nonprofit staff can:

- Streamline the preparation of external reports
- Compare metrics across all programs
- Track performance over time
- Track progress to key program objectives and results
- Break down silos between fundraising and program priorities