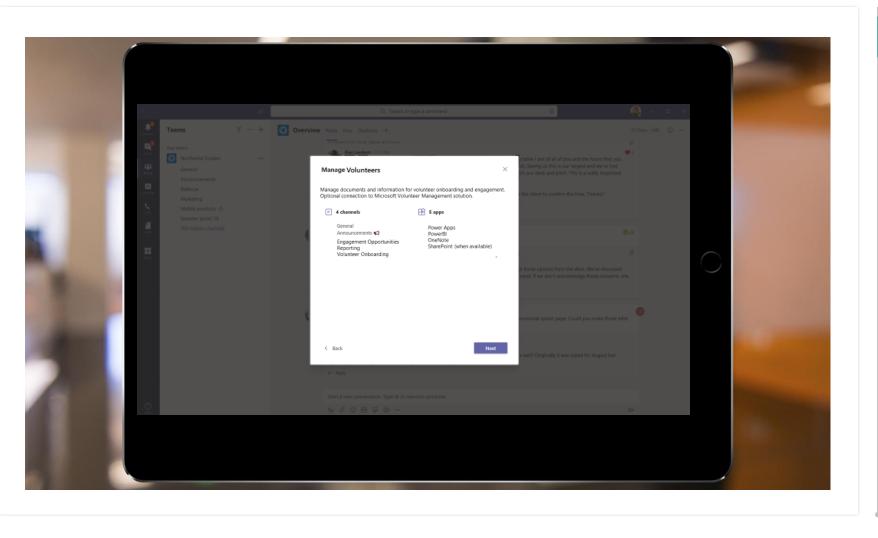

### Manage volunteers

Increase productivity and collaboration for staff that work with volunteers by streamlining volunteer management activities

#### Program teams can:

- Share volunteer and engagement opportunity information with co-workers
- Organize and share onboarding and frequently used documents
- Make important team and event announcements