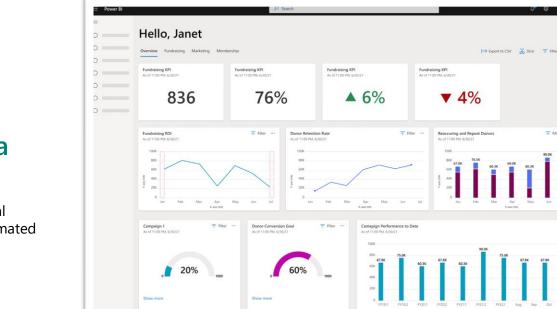

### **Fundraising Performance Dashboard**

Extend the analytic capabilities of Fundraising and Engagement

#### Over<u>view</u>

### View key fundraising performance

#### Features:

- Connect Fundraising and Engagement data model
- View KPI trackers and updated metrics
- Analyze fundraising overview reports