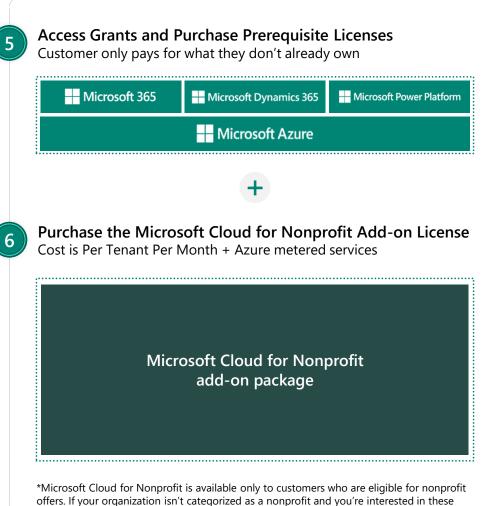

#### **5 Step Process**

Confirm Nonprofit Eligibility\*

Review Microsoft Cloud for Nonprofit Industry Solution Capabilities

3

**Review Microsoft Cloud for Nonprofit Industry Solution Capabilities** 

solutions, we plan to make an offer available in the coming months. \*\* <u>"Power Apps Portals login capacity add-on" and/or "Power Apps Portals page view</u> <u>capacity add-on</u>" required. Quantity dependent on volunteer volume.