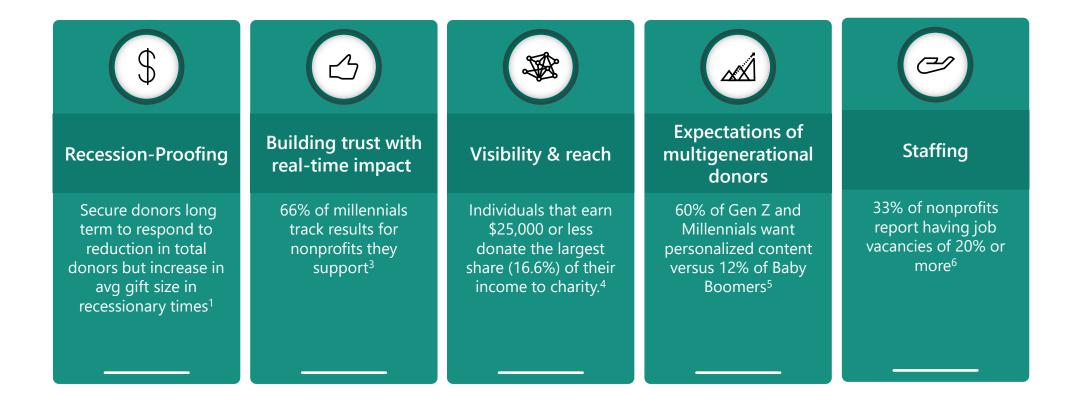

### Microsoft Cloud for Nonprofit



### Microsoft mission

Empower every person and every organization on the planet to achieve more.



### **Topics covered**







### Microsoft Industry Cloud Vision

### **Microsoft Cloud for Nonprofit**

- Solutions and Customers
- Microsoft partners investing with us
- Getting started

### Nonprofit challenges & technology opportunities



### Microsoft Industry cloud principles





### **Cross cloud industry innovation**

### **Integrated experience**

### Meet customers where they are

### Advance customer success



### Microsoft Cloud for Nonprofit overview video

Microsoft Cloud for Nonprofit vision





#### Secure donor & beneficiary data



### **Microsoft Cloud for Nonprofit Journey**

For far too long, the promise of what technology could deliver to nonprofit organizations did not meet the reality.



#### **INNOVATION MILESTONE**

Microsoft is the only cloud provider with tools and platforms across productivity, insights, and collaboration

1<sup>st</sup> Party IP built **just** for nonprofits

1<sup>st</sup> Party technology platforms and services that are **customizable and built for integration** by ISVs, SI