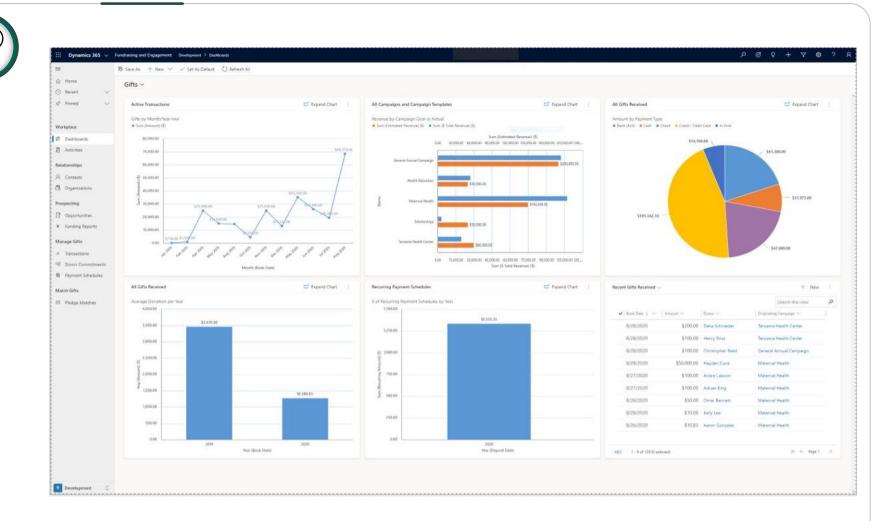

### **Fundraising Performance Dashboard**

Extend the analytic capabilities of Fundraising and Engagement

### View key fundraising performance

#### Features:

- Connect Fundraising and Engagement data model
- View KPI trackers and updated metrics
- Analyze fundraising overview reports