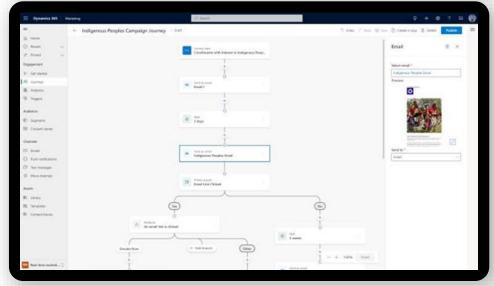

### Constituent marketing journeys (on D365 Marketing)

Enable nonprofit marketing teams to personalize their outreach to donors and volunteers based on their history and interactions with your organization