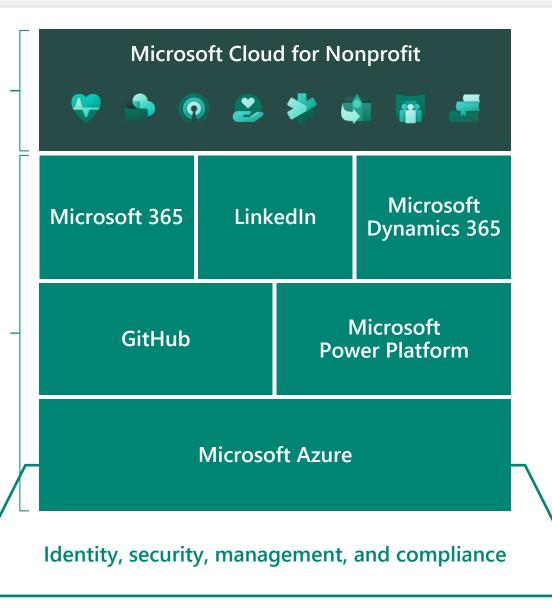

### Microsoft Cloud for Nonprofit

### **Microsoft Cloud for Nonprofit solutions**

| Attract, Retain, and Grow<br>Donors |                                         |                | Reach and Engage Audiences           |                              |                                         | Deliver Programs In Time At Scale |                         |                     |                      |                                    |                                |
|-------------------------------------|-----------------------------------------|----------------|--------------------------------------|------------------------------|-----------------------------------------|-----------------------------------|-------------------------|---------------------|----------------------|------------------------------------|--------------------------------|
| Fundraising<br>and<br>Engagement    | Fundraising<br>performance<br>dashboard | Viva<br>Sales  | Constituent<br>marketing<br>journeys | Dynamics<br>365<br>Marketing | Dynamics<br>365<br>Customer<br>Insights | Volunteer<br>Managemen<br>t       | Volunteer<br>Engagement | Volunteer<br>center | Manage<br>volunteers | Microsoft<br>Community<br>Training | Program<br>impact<br>dashboard |
| Dynamics 365                        | 4                                       | •              |                                      |                              | 9                                       |                                   |                         | s                   | цį                   | A                                  | 4                              |
| Sales<br>Azure App<br>Services      | PowerBl<br>Pro                          | Viva           | Dynamics<br>365<br>Marketing         | Dynamics<br>365<br>Marketing | Dynamics<br>365<br>Customer<br>Insights | Power<br>Apps                     | Power<br>Pages          | SharePoint          | Teams                | Azure                              | PowerBl<br>Pro                 |
| Dynamics<br>365                     | PowerBl                                 | Modern<br>Work | Dynamics 365                         |                              | Power                                   | <sup>•</sup> Apps                 | ps Modern Work          |                     | Azure                | PowerBl                            |                                |
|                                     | Nonprofit Common Data Model             |                |                                      |                              |                                         |                                   |                         |                     |                      |                                    |                                |

### Microsoft Cloud for Nonprofit

One organization. One mission. One platform.

Security, compliance, and privacy

Protect sensitive information, rely on robust compliance platforms, and trust your data is private