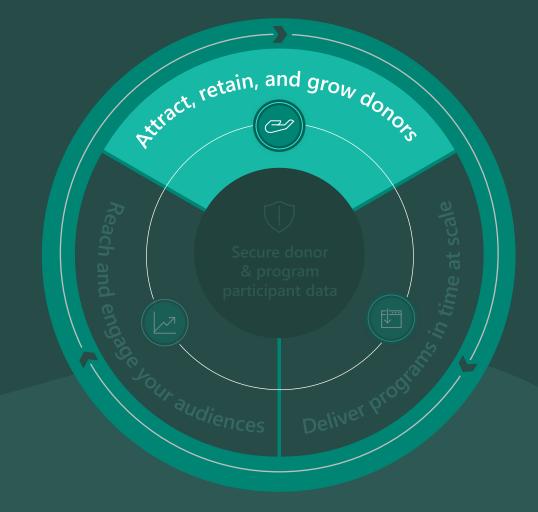

## Attract, retain, and grow donors

Attract, retain, and grow your donor base with connected data, built-in donor engagement communications, holistic constituent profiles, and seamless reconciliation and reporting.

### Reach and engage your audiences

Personalize interactions at scale with real-time, automated campaigns that reach donors, volunteers, and all your audiences across channels

# Secure donor and program participant data

Protect sensitive data and build trust with supporters, program participants, and employees using integrated, best-inclass security tools.

Protect your nonprofit across all clouds and all platforms