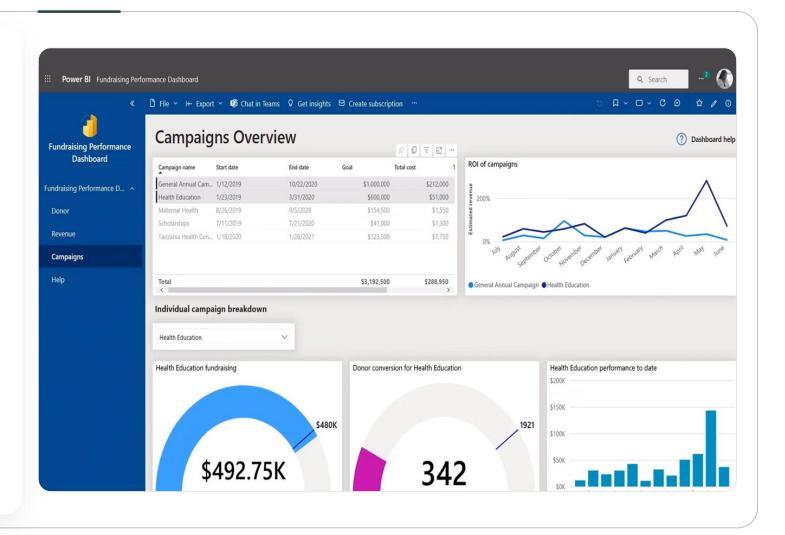

### **Fundraising Performance Dashboard**

Extend the analytic capabilities of Fundraising and Engagement

### View key fundraising performance

#### Features:

- Connect Fundraising and Engagement data model
- View KPI trackers and updated metrics
- Analyze fundraising overview reports