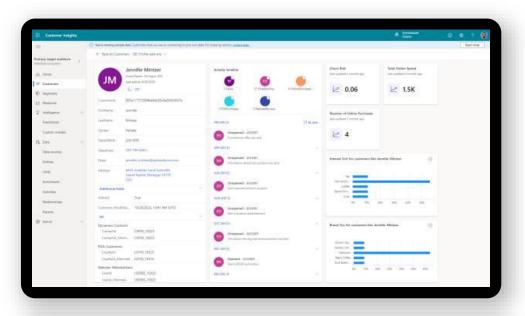

# Dynamic 365 Marketing & Customer Insights

- Better understand supporters with a comprehensive view of constituents, including preferences, household information, and organizational affiliations
- Increase donor loyalty and lifetime giving by understanding and addressing funder priorities and their journey
- Help fundraisers tailor cultivation with views of individual donor segments, associated campaigns, and customer journeys for each segment

### Constituent marketing journeys (on D365 Marketing)

Enable nonprofit marketing teams to personalize their outreach to donors and volunteers based on their history and interactions with your organization