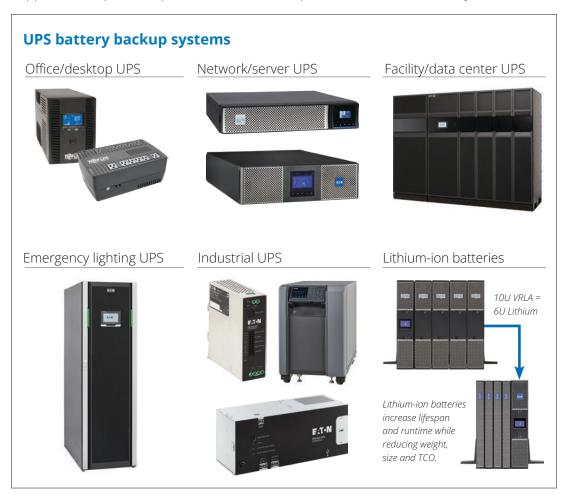

### Power and protect

Provide efficient, manageable and scalable power distribution, regulation and backup. Support 24x7 operation, prevent downtime and preserve business continuity.





- Non-networked
  - · Basic, local metered
- Networked
  - Metered, managed/ switched, configurable
- Automatic transfer switch (ATS)
  - With or without network
- Vertical (0U) and horizontal (1U/2U) form factors



# Power and protect

### **Energy storage solutions**



### Floor-standing PDUs and transfer switches



#### **Busway systems**



### Surge protective devices (SPD)



#### **Surge protectors**



#### **Power strips**



### **Charging stations** and carts



#### **EVCI (Electric vehicle charging infrastructure)**

- Vehicle charging stations
- Energy storage
- Remote management



#### Power inverters



#### **Healthcare power solutions**

- Meet medical-grade standards like UL 60601-1, UL 1363A and UL 2930
- Support code compliance inside and outside patient care v