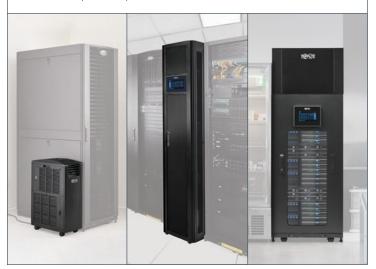

### Power and protect

Provide efficient, manageable and scalable power distribution, regulation and backup. Support 24x7 operation, prevent downtime and preserve business continuity.

- Non-networked
  - · Basic, local metered
- Networked
  - Metered, managed/ switched, configurable
- Automatic transfer switch (ATS)
  - With or without network
- Vertical (0U) and horizontal (1U/2U) form factors

# Power and protect