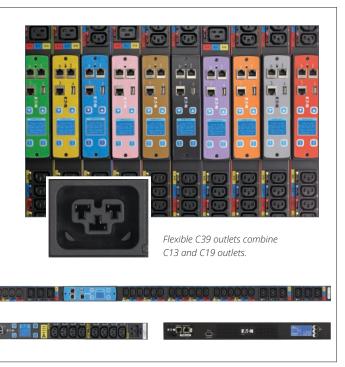

### Power and protect

Provide efficient, manageable and scalable power distribution, regulation and backup. Support 24x7 operation, prevent downtime and preserve business continuity.

- Non-networked
  - · Basic, local metered
- Networked
  - Metered, managed/ switched, configurable
- Automatic transfer switch (ATS)
  - With or without network
- Vertical (0U) and horizontal (1U/2U) form factors